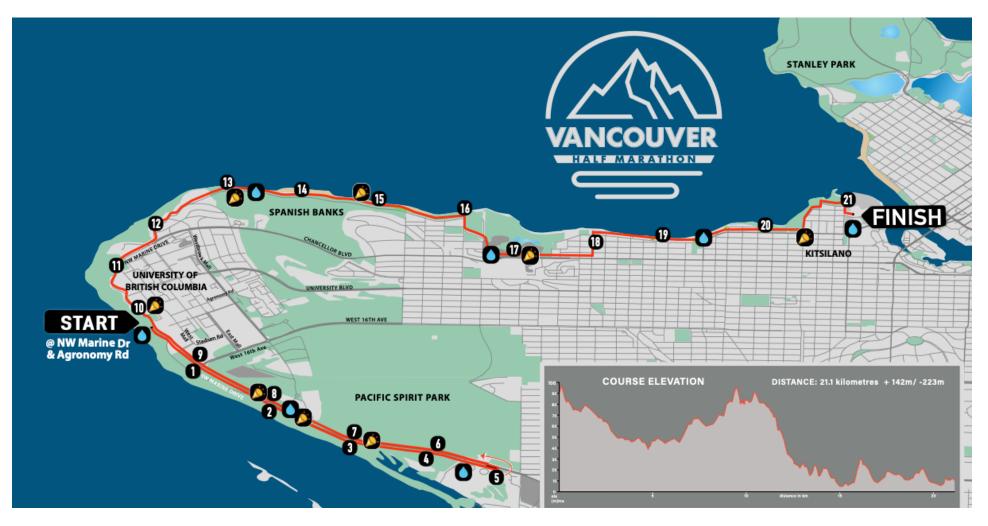

## **ROAD CLOSURE** NOTICE

Join us for the 27th Annual Vancouver Half Marathon on Sunday June 22, 2025. Come out and cheer on over 7,000 runners going from UBC to Kits Point in BC's most scenic half marathon!

## Special Event in Your Neighbourhood 4:00am – 12:00pm Expect Road Closures, Parking Restrictions, and Traffic Delays

We have worked closely with the City of Vancouver, and the Vancouver Police Department to minimize disruptions, however there may be some traffic delays and/or parking restrictions in your neighbourhood.