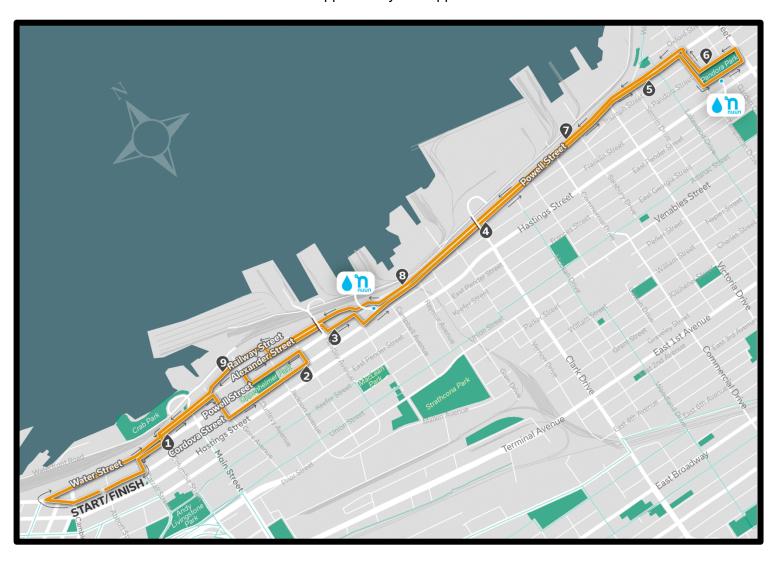

## **Road Closures**

Sunday September 22, 2024

| Roadways Impacted            |                                                   | Closed | Opened  |
|------------------------------|---------------------------------------------------|--------|---------|
| Abbott St.                   | Hastings St. to Cordova St.                       | 5:00am | 12:00pm |
|                              | Cordova St. to Water St.                          | 5:00am | 11:30am |
| Cordova St.                  | Cambie St. to Carrall St.                         | 5:00am | 11:30am |
|                              | Cambie St. to Richards St.                        | 7:30am | 8:45am  |
|                              | Gore Ave. to Princess Ave.                        | 7:30am | 9:10am  |
|                              | Columbia St. to Carrall St.                       | 7:30am | 10:30am |
| Cambie St.                   | Cordova St. to Water St.                          | 7:30am | 8:55am  |
| Water St.                    | Full length                                       | 7:30am | 8:55am  |
| Alexander St.                | Carrall St. to Main St.                           | 7:30am | 10:30am |
|                              | Main St. to Hawks Ave.                            | 7:30am | 10:25am |
| Gore Ave.                    | Alexander St. to Cordova St.                      | 7:30am | 9:10am  |
|                              | Railway St. to Alexander St.                      | 7:30am | 10:25am |
| Powell St.                   | Gore Ave. to Princess Ave.                        | 7:30am | 9:10am  |
|                              | Heatley Ave. to Hawks Ave.                        | 7:30am | 9:20am  |
|                              | Columbia to Carrall St.                           | 7:30am | 10:30am |
| Powell St. (Eastbound Lanes) | Eastbound Lanes - Cordova Diversion to Dundas St. | 7:30am | 10:15am |
| Powell St. (Westbound Lanes) | Westbound Lanes - Cordova Diversion to Dundas St. | 7:30am | 10:15am |
| Princess St.                 | Powell St. to Cordova St.                         | 7:30am | 9:10am  |
| Dunlevy Ave.                 | Powell St. to Cordova St.                         | 7:30am | 9:10am  |
|                              | Powell St. to Alexander St.                       | 7:30am | 10:25am |
| Jackson Ave.                 | Powell St. to Cordova St.                         | 7:30am | 9:10am  |
|                              | Powell St. to Railway St.                         | 7:30am | 10:25am |
| Heatley Ave.                 | Powell St. to Alexander St.                       | 7:30am | 10:25am |
| Hawks Ave.                   | Powell St. to Cordova St.                         | 7:30am | 9:20am  |
| Hawks Ave.                   | Powell St. to Alexander St.                       | 7:30am | 10:25am |
| Dundas St. (Eastbound Lanes) | Powell St. to Garden Dr.                          | 7:30am | 10:15am |
| Dundas St. (Westbound Lanes) | Powell St. to Garden Dr.                          | 7:30am | 10:15am |
| Templeton Dr.                | Dundas St. to Franklin Dr.                        | 7:30am | 10:15am |
| Franklin Dr.                 | Templeton Dr. to Nanaimo St.                      | 7:30am | 10:15am |
| Nanaimo SB                   | Pandora St. to Franklin St.                       | 7:30am | 10:15am |
| Pandora St.                  | Templeton Dr. to Nanaimo St.                      | 7:30am | 10:15am |
| Railway St.                  | Full length                                       | 7:30am | 10:25am |
| Columbia St.                 | Alexander St. to Powell St.                       | 7:30am | 10:30am |
| Carrall St.                  | Powell St. to Cordova St.                         | 7:30am | 10:30am |