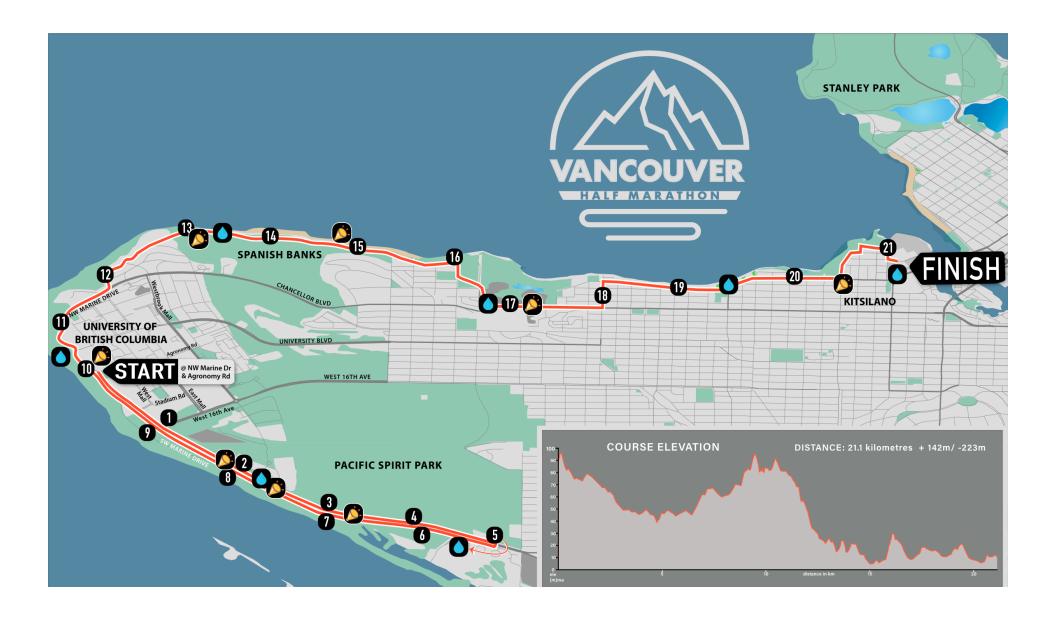

We suggest using alternate routes and allowing additional travel time during the road closures below:

| Street                                                                                                               | Closure                                                          | From   | То      |
|----------------------------------------------------------------------------------------------------------------------|------------------------------------------------------------------|--------|---------|
| NW Marine Dr. (University Blvd. to Stadium Rd.)                                                                      | Full Closure                                                     | 4:00am | 12:30pm |
| NW Marine Dr. (University Blvd. To East Mall)                                                                        | Full Closure                                                     | 7:00am | 9:30am  |
| NW Marine Dr. (East Mall to 4 <sup>th</sup> Ave)                                                                     | Full Closure                                                     | 7:00am | 10:00am |
| SW Marine Dr Northbound (Kullahun Dr. to Westbrook Mall)                                                             | Shoulder lane open northbound from Kullahun<br>to Westbrook Mall | 7:00am | 9:00am  |
| SW Marine Dr Northbound (Westbrook Mall to Stadium Rd.)                                                              | Full Closure                                                     | 7:00am | 10:15am |
| SW Marine Dr Southbound (Stadium Rd. to Kullahun Dr.)                                                                | Full Closure                                                     | 7:00am | 10:15am |
| Agronomy Blvd. (NW Marine Dr. To Lower Mall)                                                                         | Full Closure                                                     | 4:00am | 12:30pm |
| University Blvd. (NW Marine Dr. to Lower Mall)                                                                       | Full closure                                                     | 7:00am | 12:30pm |
| West 16th Ave. (East Mall to SW Marine Drive)                                                                        | Full Closure                                                     | 7:00am | 10:15am |
| West 4th Ave. (NW Marine to Alma)                                                                                    | Limited Westbound Lanes                                          | 7:00am | 10:30am |
| Alma (West 4th Ave. to Point Grey Rd.)                                                                               | Full Closure                                                     | 7:00am | 10:30am |
| Point Grey Rd. (Alma to Macdonald St.)                                                                               | Full Closure                                                     | 7:00am | 10:30am |
| Macdonald St. (West 4th Ave. to Point Grey Rd.)                                                                      | Local Traffic                                                    | 7:00am | 10:30am |
| Point Grey Rd. (Macdonald to Trafalgar)                                                                              | Closed Westbound, limited Eastbound lanes                        | 7:00am | 10:30am |
| Cornwall Ave. (Trafalgar to Arbutus)                                                                                 | Closed Westbound, limited Eastbound lanes                        | 7:00am | 11:00am |
| Arbutus St. (Cornwall to McNicoll)                                                                                   | Full Closure                                                     | 7:00am | 11:00am |
| McNicoll Ave. (Arbutus to Maple)                                                                                     | Full Closure                                                     | 7:00am | 11:00am |
| Maple St. (McNicoll to Ogden)                                                                                        | Full Closure                                                     | 7:00am | 11:00am |
| Ogden Ave. (Maple to Chestnut)                                                                                       | Full Closure                                                     | 7:00am | 11:00am |
| Chestnut St. (Ogden to Whyte)  VPD will be at W 2 <sup>nd</sup> Ave and Alma Street to facilitate access West of Alm | Full Closure                                                     | 7:00am | 11:00am |

VPD will be at W 2<sup>nd</sup> Ave and Alma Street to facilitate access West of Alma. VPD will be at Trafalgar and around Kits Point to facilitate access for residents North of Cornwall. Please use Cypress Street to access Kits Point.