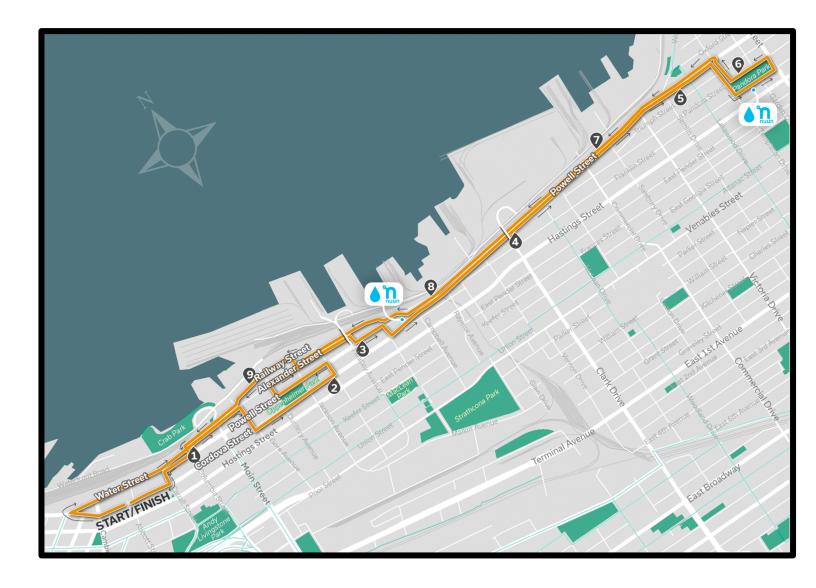

## Event Notice

Sunday September 24, 2023

The Under Armour Eastside 10K is returning on Sunday September 24, 2023!

Please join us as we cheer on 3000 runners at Vancouver's best running event through the heart of our city. This event is an important fundraiser for the Downtown Eastside Women's Centre, PHS Community Services Society, Urban Native Youth Association and KidSport Vancouver.

We work closely with the City of Vancouver and the Vancouver Police Department to minimize any inconveniences, however there may be some traffic delays and/or parking restrictions in your neighbourhood. Vancouver Police are located at major intersections to aid with traffic movement. Please use alternative routes or allow time for delays during these periods. The event and our partner charities sincerely appreciate your support!

## **Road Closures**

## Sunday September 24, 2023

| Roadways Impacted              |                                                   | Closed | Opened  |
|--------------------------------|---------------------------------------------------|--------|---------|
| Abbott St.                     | Hastings St. to Cordova St.                       | 5:00am | 12:00pm |
|                                | Cordova St. to Water St.                          | 5:00am | 11:30am |
| Cordova St.                    | Cambie St. to Carrall St.                         | 5:00am | 11:30am |
|                                | Cambie St. to Richards St.                        | 7:30am | 8:45am  |
|                                | Gore Ave. to Princess Ave.                        | 7:30am | 9:10am  |
|                                | Columbia St. to Carrall St.                       | 7:30am | 10:30am |
| Cambie St.                     | Cordova St. to Water St.                          | 7:30am | 8:55am  |
| Water St.                      | Full length                                       | 7:30am | 8:55am  |
| Alexander St.                  | Carrall St. to Main St.                           | 7:30am | 10:30am |
|                                | Main St. to Hawks Ave.                            | 7:30am | 10:25am |
| Gore Ave.                      | Alexander St. to Cordova St.                      | 7:30am | 9:10am  |
|                                | Railway St. to Alexander St.                      | 7:30am | 10:25am |
| Powell St.                     | Gore Ave. to Princess Ave.                        | 7:30am | 9:10am  |
|                                | Heatley Ave. to Hawks Ave.                        | 7:30am | 9:20am  |
|                                | Columbia to Carrall St.                           | 7:30am | 10:30am |
| Powell St. (Eastbound Lanes)   | Eastbound Lanes - Cordova Diversion to Dundas St. | 7:30am | 10:00am |
| Powell St. (Westbound Lanes)   | Westbound Lanes - Cordova Diversion to Dundas St. | 7:30am | 10:15am |
| Princess St.                   | Powell St. to Cordova St.                         | 7:30am | 9:10am  |
| Dunlevy Ave.                   | Powell St. to Cordova St.                         | 7:30am | 9:10am  |
|                                | Powell St. to Alexander St.                       | 7:30am | 10:25am |
| Jackson Ave.                   | Powell St. to Cordova St.                         | 7:30am | 9:10am  |
|                                | Powell St. to Railway St.                         | 7:30am | 10:25am |
| Heatley Ave.                   | Powell St. to Alexander St.                       | 7:30am | 10:25am |
| Hawks Ave.                     | Powell St. to Cordova St.                         | 7:30am | 9:20am  |
|                                | Powell St. to Alexander St.                       | 7:30am | 10:25am |
| Dundas St. (Eastbound Lanes)   | Powell St. to Garden Dr.                          | 7:30am | 10:00am |
| Dundas St. (Westbound Lanes)   | Powell St. to Garden Dr.                          | 7:30am | 10:15am |
| Templeton Dr.                  | Dundas St. to Franklin Dr.                        | 7:30am | 10:00am |
| Franklin Dr.                   | Templeton Dr. to Nanaimo St.                      | 7:30am | 10:00am |
| Nanaimo (Southbound Curb Lane) | Pandora St. to Franklin St.                       | 7:30am | 10:00am |
| Pandora St.                    | Templeton Dr. to Nanaimo St.                      | 7:30am | 10:00am |
| Railway St.                    | Full length                                       | 7:30am | 10:25am |
| Columbia St.                   | Alexander St. to Powell St.                       | 7:30am | 10:30am |
| Carrall St.                    | Powell St. to Cordova St.                         | 7:30am | 10:30am |